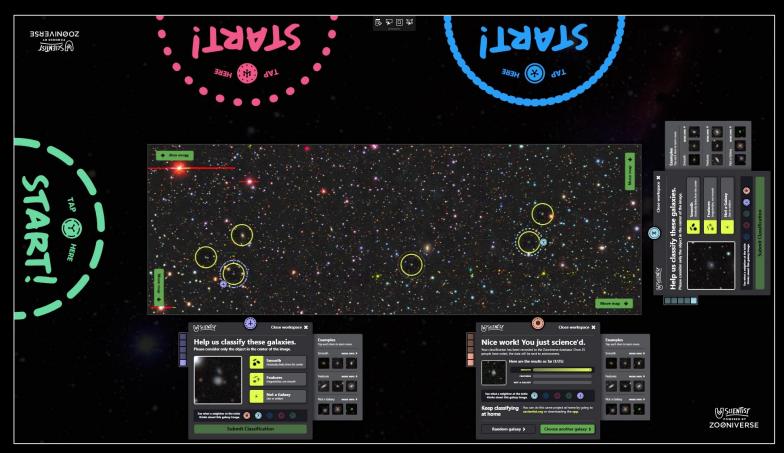

- Multi-person, collaborative touchtable museum exhibit experience engaging guests in Zooniverse's Galaxy Zoo citizen science project
- U!Scientist: Designing for People-Powered Research in Museums, Obiorah et al. (2021). ACM CHI '21: Conference on Human Factors in Computing Systems, https://doi.org/10.1145/34 11764.3445334
- GalaxyZoo.org